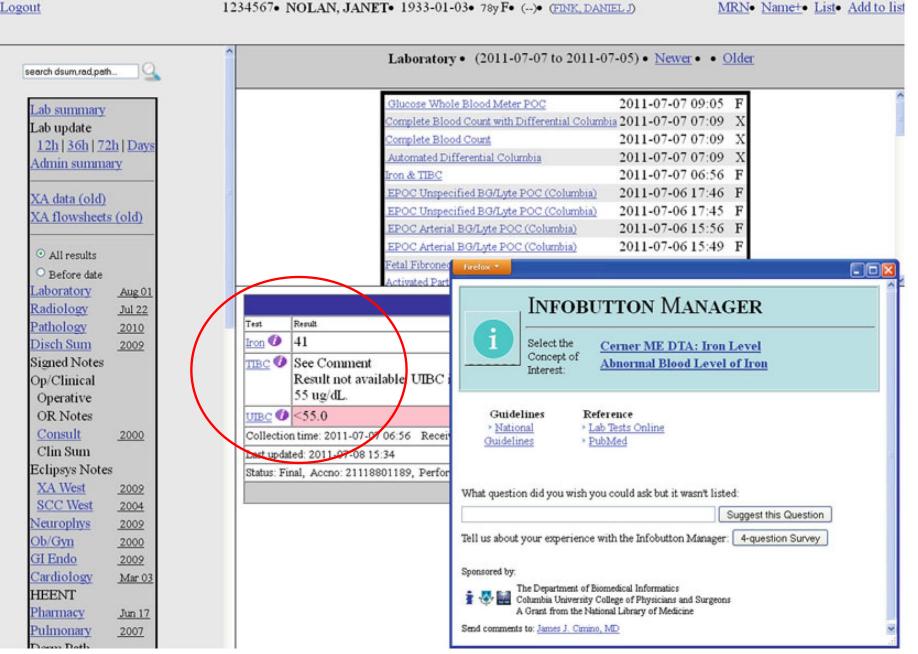

|          | (mark)      |                                       |             | Keep New           | v Order - | <ul> <li>select reas</li> </ul> | on(     | s)              |        |
|                | The patie<br>Anaphyla |        | probable all | ergy: ACE Inhibitor. F | Reaction | h(s):       | Reason                                | s for overr | ide:<br>en previou | isly with | out allergic r                  |         | cisting allergy |        |
|                |                       |        |              |                        |          |             | 1 1 1 1 1 1 1 1 1 1 1 1 1 1 1 1 1 1 1 | reasonable  | 222220             |           |                                 |         |                 |        |



#### Knowledge Ref -Inforbutton

• Fig 12.8 (P402)

Ϋ́!



#### CDSS: Integrated Communication and Reporting

- Support health care across departments or different organizations
- Fig 12.9 (P404): patient handoff report: when the responsibility of care is transferred

| Patient Summary       Primary Team To-Do List         Pt is a 86 yo M with PMH of CAD s/p , AS s/p AVR, severe OCP, and 7       If ITTE         mo hx of wheezing presents with cough, wheezing, and dyspnea       If Ju blodd cx         for 2 d. Pt was initially 98% RA and doing well but then acutely       If Ju blodd cx         desaturdated. Has continued to have moderate-to-high suction       If wanc trough before 4th dose 12am 8-2         If you be control before 4th dose 12am 8-2       If wanc trough before 4th dose 12am 8-2         If you be control before 4th dose 12am 8-2