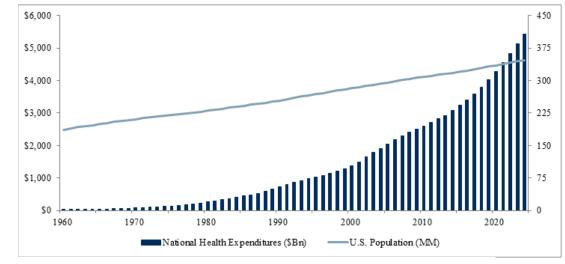

### Significant Growth of Healthcare Cost

- Growing population size
- Aging
- Shortage of labor
- Healthcare Informatics is a key strategy to reduce health care cost and improve health outcome -Improve efficiency
  - -Share information and knowledge
  - Encourage patient participation
    Increase coordination between
    departments
  - -Improve health outcome

per capita health expenditure