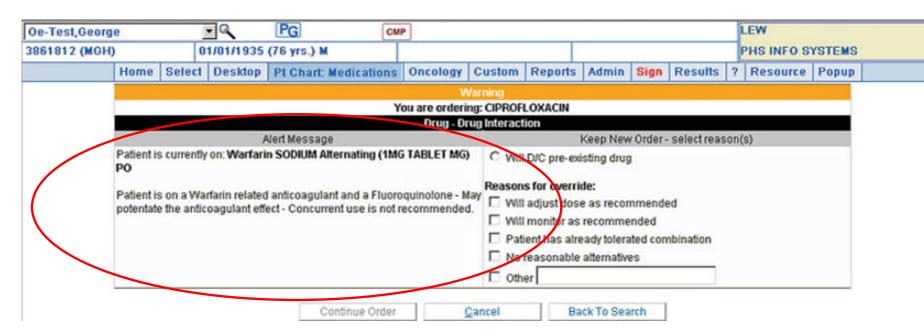

|        |              | Vert Message           |          | (mark)      |                                       |             | Keep New           | v Order - | <ul> <li>select reas</li> </ul> | on(     | s)              |        |
|                | The patie<br>Anaphyla |        | probable all | ergy: ACE Inhibitor. F | Reaction | h(s):       | Reason                                | s for overr | ide:<br>en previou | isly with | out allergic r                  |         | cisting allergy |        |
|                |                       |        |              |                        |          |             | 1 1 1 1 1 1 1 1 1 1 1 1 1 1 1 1 1 1 1 | reasonable  | 222220             |           |                                 |         |                 |        |



#### Knowledge Ref -Inforbutton

• Fig 12.8 (P402)

Ϋ́!



#### CDSS: Integrated Communication and Reporting

- Support health care across departments or different organizations
- Fig 12.9 (P404): patient handoff report: when the responsibility of care is transferred

| Patient Summary       Primary Team To-Do List         Pt is a 86 yo M with PMH of CAD s/p , AS s/p AVR, severe OCP, and 7       If ITTE         mo hx of wheezing presents with cough, wheezing, and dyspnea       If Ju blodd cx         for 2 d. Pt was initially 98% RA and doing well but then acutely       If Ju blodd cx         desaturdated. Has continued to have moderate-to-high suction       If wanc trough before 4th dose 12am 8-2         If you be control before 4th dose 12am 8-2       If wanc trough before 4th dose 12am