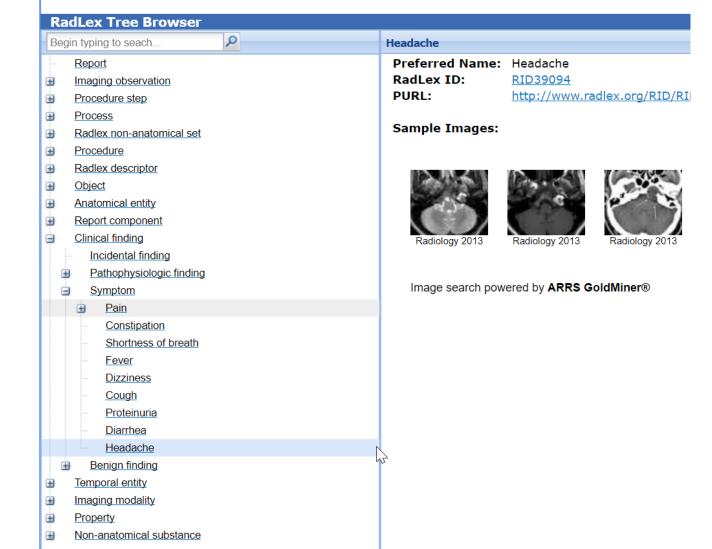

### RadLex

- Produced by Society of North America (RSNA)
- Used in the radiology domain for indexing and information retrieval
- Includes names of anatomic parts, radiology devices, exams, procedures etc.
- Link: <u>http://www.radlex.org/</u>