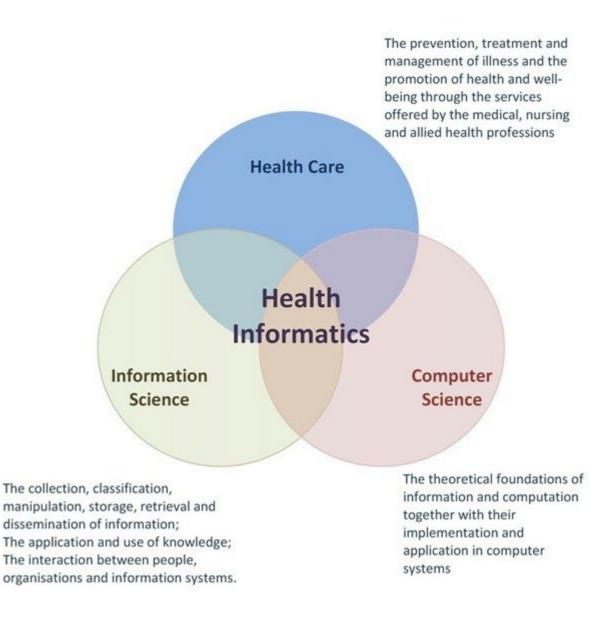

### Health/Clinical Informatics

 Health Informatics is a crossdisciplinary field that lies in the intersection of information science, computer science, and health care