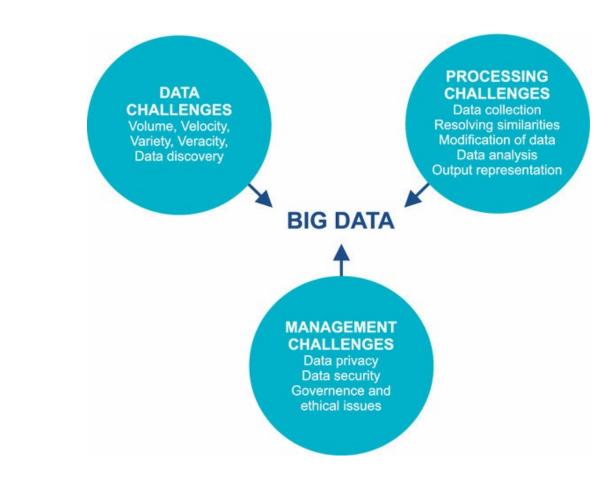

### New Data Challenges

- Omic data
- Biomedical Data, translational data
- Aggregated clinical research
- Public health data
- The "big data" problem

### The rise of "big" clinical data

- More and more clinical and biomedical data are collected in the past 20 years, such EHRs, genomic, large-scale survey, clinical trials
- Very valuable for knowledge discover and advancing medical science
- Can be used to create new application
- How to process and leverage the data for research and application development becomes a hot topic
- "Health Data Science"
- Five "V"