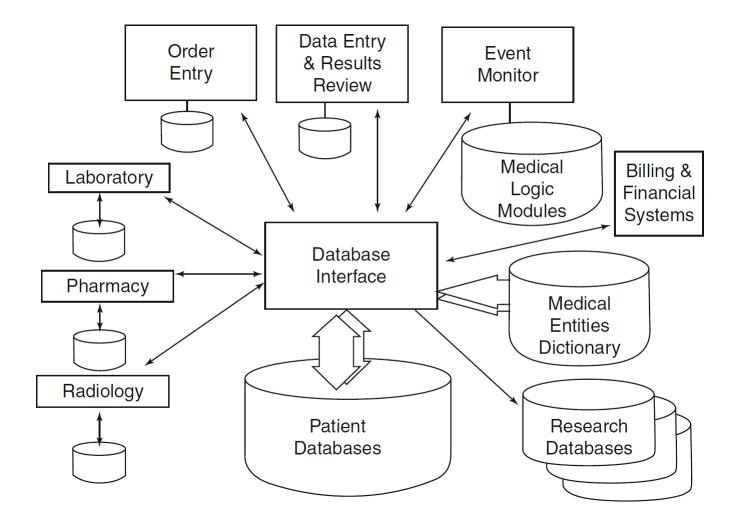

common clinical data standards

a.Recent advances of HCI in decision-making tasks for optimized clinical workflows and precision medicine.b.Healthcare Big Data and the Promise of Value-Based Care.

# Electronic Health Record System (EHRs)

### EHR: Electronic Patient Records

- An electronic health record (EHR) is a repository of electronically maintained information about an individual's health status and health care, stored such that it can serve the multiple legitimate uses and users of the record.
- The term **electronic health record** <u>system</u> (also referred to as a computer-based patient record system) includes the active tools that are used to manage the information, but in common use, the term EHR can refer to the entire system.

### EHR: Data Perspective (P396)

• Fig 12.1



### EHR Components – Integrated View

• Fig 12.1

| SI View : MAURER, ALFRED (                            | VistA CPRS in use by: Provider,One (tranks-                                                                     | 8