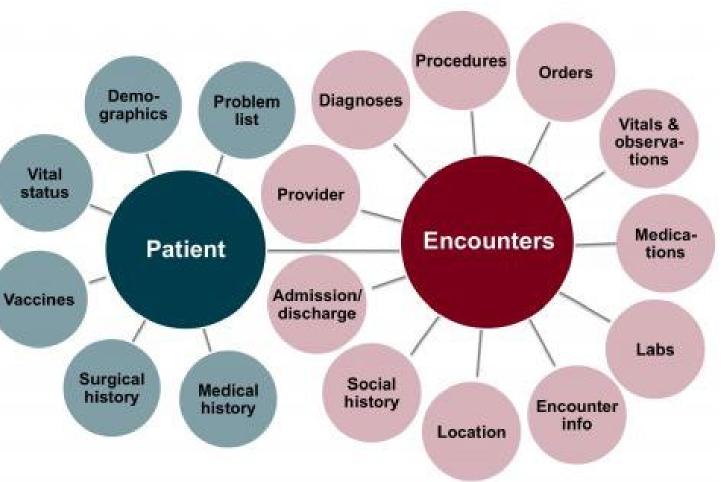

alth outcome -Improve efficiency
  - -Share information and knowledge
  - Encourage patient participation
    Increase coordination between
    departments
  - -Improve health outcome



per capita health expenditure



# Who Involves in Health Informatics (stakeholders)

- Health professionals
  - Doctors (Primary / secondary care)
  - Nurses
  - Allied professions
- Healthcare Administrators
- Government and policy makers
- Biomedical Researchers
- Pharmaceutical Companies
- IT professionals
- Patients



# **Clinical Data**

### **Clinical Data**

- Clinical data are central to health care, because they focus on <u>patients</u>. They are critical to the process of clinical decision making
- All modern health care <u>encounter activities</u> involve gathering, analyzing, or using data.



### Who collects data

- Data collection team: physician, nurse, administrator, staff, lab technician, radiologist, pharmacists, patients
- Nowadays, a lot of the data are also generated by technologies, such as vital sign sensors, wearable devices, voice-to-text summary machines



### Health data usage scenarios

- Aggregation use: public health, clinical research (P45)
- Used as history of patient records (P46
- Support communication (Fig 2.5, 2.6)
- Anticipate future problem (P48)
- Prevention measure (P48)
- Identify outliers (P49, Fig 2.7)
- Clinical research (P50)
  - Randomized Clinical Trials
  - Retrospective Studies



### Structure of clinical data

- Standardized controlled vocabulary (coding systems)
  - A lack of formal definition of medical terms
  - A lack of vocabulary