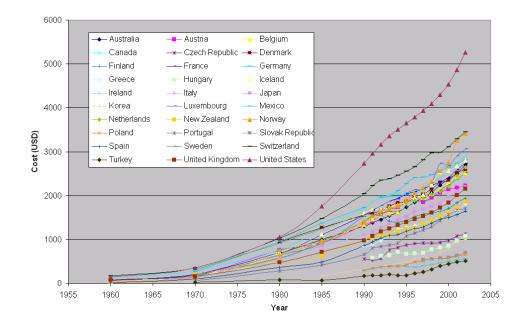

### Significant Growth of Healthcare Cost

- Growing population size
- Aging
- Shortage of labor
- Healthcare Informatics is a key strategy to reduce health care cost and improve health outcome -Improve efficiency
  - -Share information and knowledge
  - Encourage patient participation
    Increase coordination between
    departments
  - -Improve health outcome

per capita health expenditure