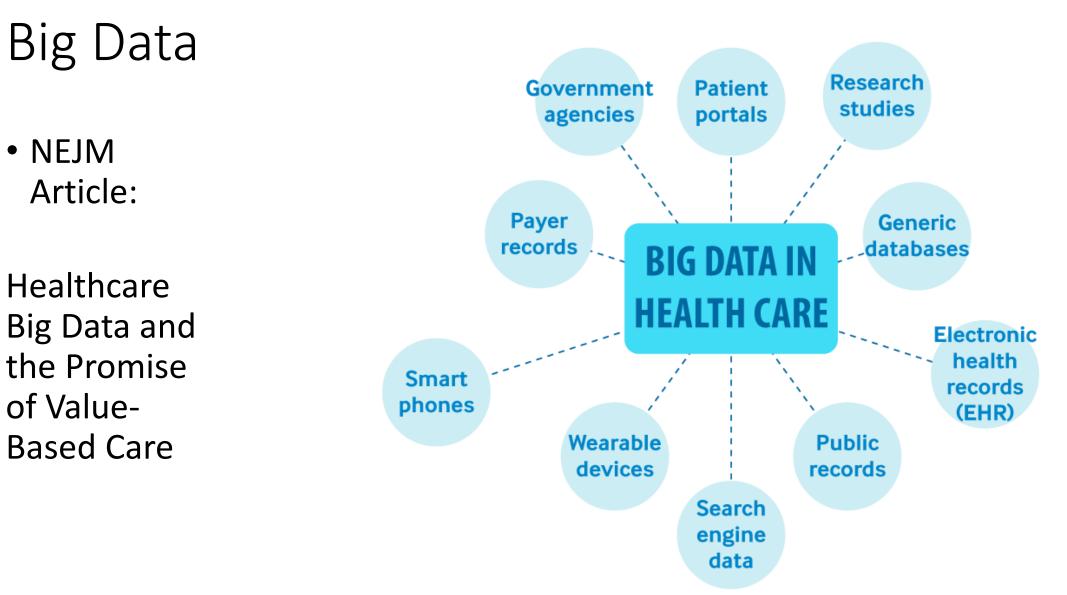

#### Sources of Big Data in Health Care

### **Reading Materials**

 Clinical Informatics, clinical data, and common clinical data standards

a.Recent advances of HCI in decision-making tasks for optimized clinical workflows and precision medicine.b.Healthcare Big Data and the Promise of Value-Based Care.