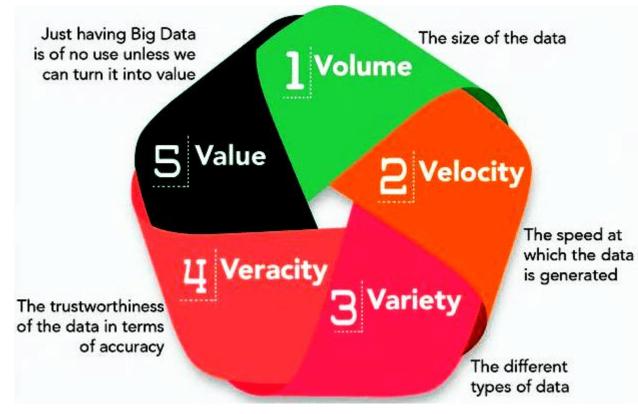

### The rise of "big" clinical data

- More and more clinical and biomedical data are collected in the past 20 years, such EHRs, genomic, large-scale survey, clinical trials
- Very valuable for knowledge discover and advancing medical science
- Can be used to create new application
- How to process and leverage the data for research and application development becomes a hot topic
- "Health Data Science"
- Five "V"