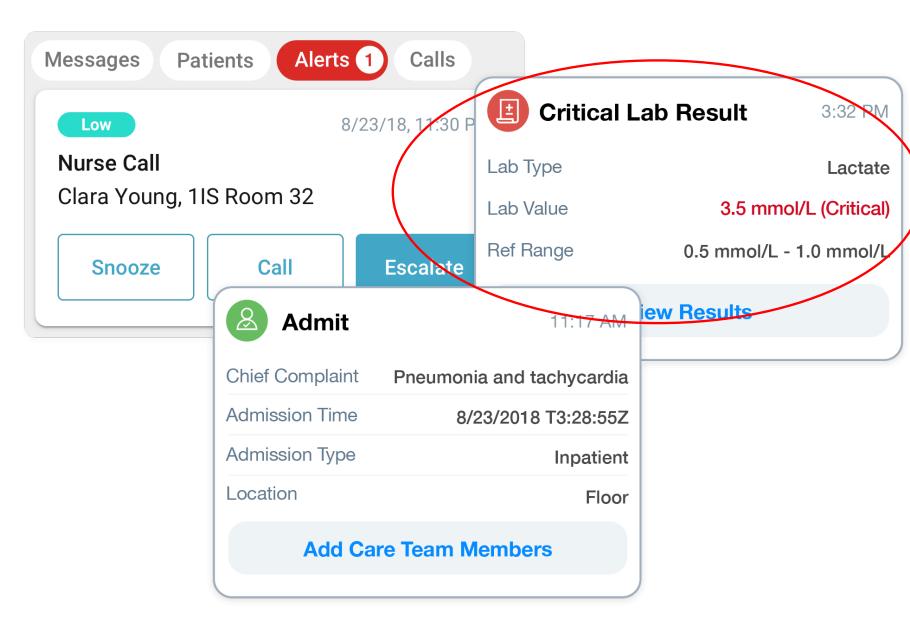

### Health data usage scenarios

- Aggregation use: public health, clinical research (P45)
- Used as history of patient records (P46
- Support communication (Fig 2.5, 2.6)
- Anticipate future problem (P48)
- Prevention measure (P48)
- Identify outliers (P49, Fig 2.7)
- Clinical research (P50)
  - Randomized Clinical Trials
  - Retrospective Studies