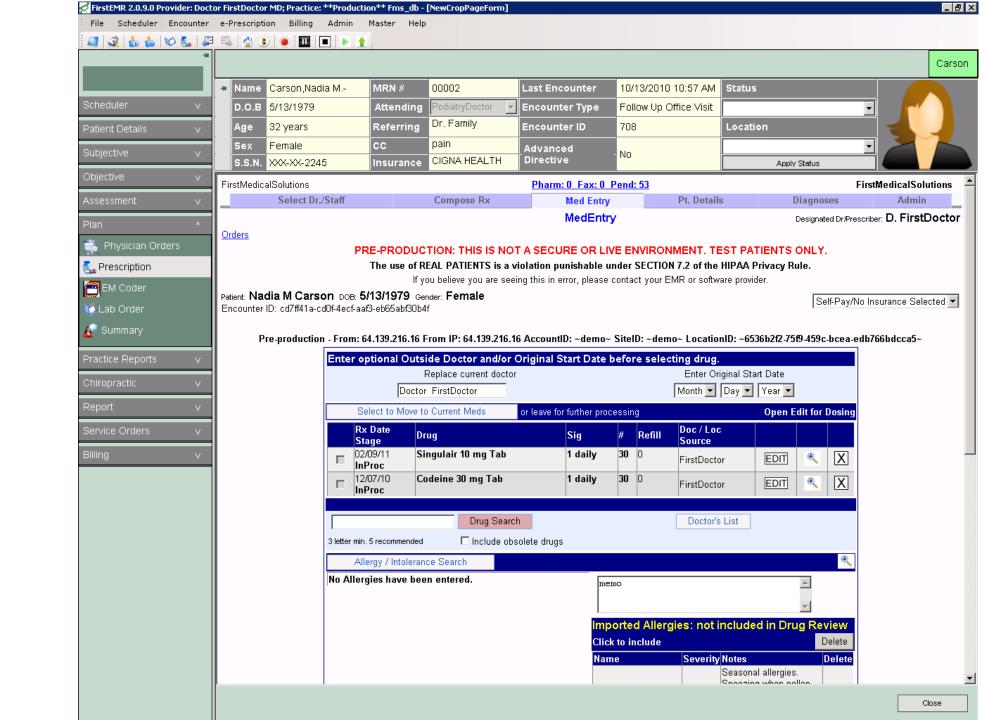

| Vitamin K<br>[H] famotidine                                                                                                                          | sible Additives<br>[◎ 0] [● 1 mg/day]<br>(Pepcid) (mg/kg/day) [◎ 0] [● 1] [◎ 2]<br>kg/day) [● 0] [◎ 0.5] [◎ 1]                                                                                                                                                                                                                                                                                                                                                |

### Oder Entry example 2

 Drug intervention entry



### Oder Entry example 3

• Lab test entry

| 🖳 Record                         | specimen rec               | eption       |                         |                                   |           |         |          | -0            | • X   |
|----------------------------------|----------------------------|--------------|-------------------------|-----------------------------------|-----------|---------|----------|---------------|-------|
| Test or                          | der                        |              |                         |                                   |           |         |          |               |       |
| Clinician : GH001, GEORGES, NANA |                            |              |                         |                                   |           |