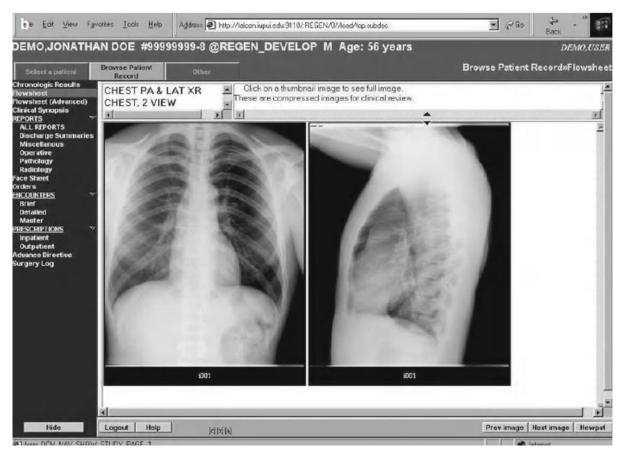

| eport ico                                                                     | n X-r                                                  | ay image                                                      | e icon               |
| Chest PA & Lat XR |                       |                    |                            | HOSP<br>right<br>fluid NOS<br>bilateral<br>alveolar<br>infiltrate<br>interstitial<br>mark 23 |           | heart<br>normal<br>bilateral<br>alveolar<br>infiltrate<br>lingula<br>infiltrate<br>same |                                                                               | WISHARD<br>ER<br>LUL<br>Infitrate?<br>overinifiation   | MPRESSION<br>Internal<br>decreased<br>left inflitrate<br>9 II | WISHARD<br>ER<br>neg |



# **Query and Surveillance**

- Find data and use the searched data for analysis, such as outcome or patient patterns.
- Use the results to support decision making, such as alert and notification based on query results

# Health Service Support

- Identify patients based on certain condition
- For example:
  - Due for periodic screening
  - Generating patient calling list
  - Identify patients that need to be notified about new development, such as recall of drug
  - Find candidate patients for review

#### **Clinical Research**

- Identify patient who meet eligibility criteria for clinical trials
- Identify a population of patients and analyze their patterns

# Quality Reporting

- Use patient data for quality measures
- For example:
  - Treatment outcome
  - Symptom reports
  - Cost an