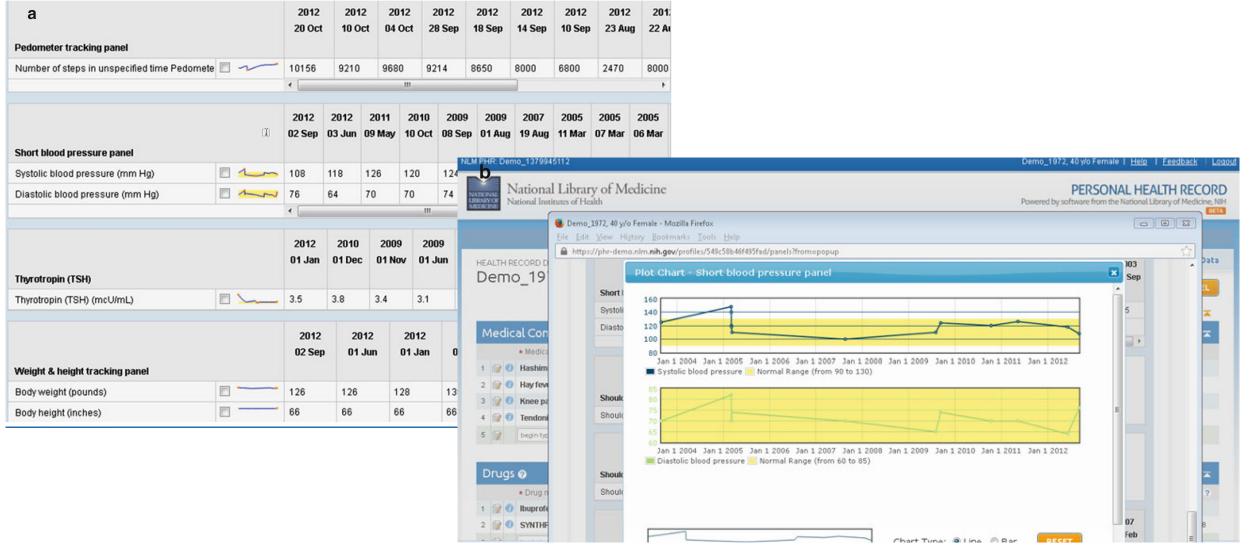

### Health data usage scenarios

- Aggregation use: public health, clinical research (P45)
- Used as history of patient records (P46
- Support communication (Fig 2.5, 2.6)
- Anticipate future problem (P48)
- Prevention measure (P48)
- Identify outliers (P49, Fig 2.7)
- Clinical research (P50)
  - Randomized Clinical Trials
  - Retrospective Studies